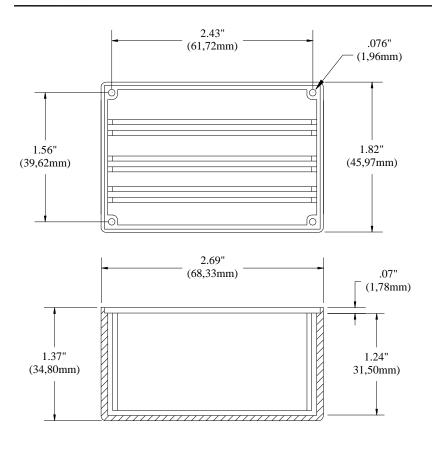

# Model 3850 Thermoplastic Box With Card Guides & Cover CE

.910"

### ORDERING INFORMATION: Model 3850-Color

| Model 3850-0 | (Black) |
|--------------|---------|
| Model 3850-6 | (Blue)  |
| Model 3850-9 | (White) |

All dimensions are in inches. Tolerances (except noted):  $.xx = \pm .02^{\circ}$  (,51 mm),  $.xxx = \pm .005^{\circ}$  (,127 mm). All specifications are to the latest revisions. Specifications are subject to change without notice. Registered trademarks are the property of their respective companies.