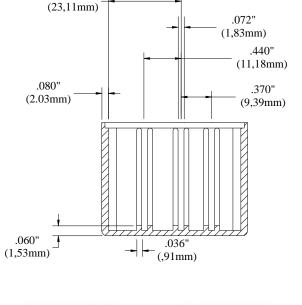

# Model 3850 Thermoplastic Box With Card Guides & Cover CE

.910"

### ORDERING INFORMATION: Model 3850-Color

| Model 3850-0 | (Black) |
|--------------|---------|
| Model 3850-6 | (Blue)  |
| Model 3850-9 | (White) |

All dimensions are in inches. Tolerances (except noted):  $.xx = \pm .02^{\circ}$  (,51 mm),  $.xxx = \pm .005^{\circ}$  (,127 mm). All specifications are to the latest revisions. Specifications are subject to change without notice. Registered trademarks are the property of their respective companies.