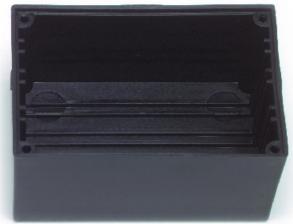

# Model 3850 Thermoplastic Box With Card Guides & Cover CE

.910"

## **MATERIALS:**

Molded Housing and Cover: Glass filled nylon. Screws: Steel, 4 each, #2-32 x <sup>1</sup>/<sub>4</sub>, Pan Head, self-tapping